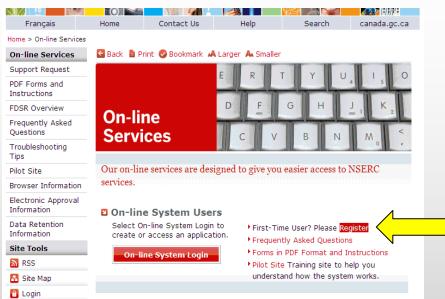

l to the host university and back.
- Based on economy air fare between cities. Ground transportation costs to and from your residence and the point of departure (e.g., airport, train station, bus station) may also be covered.
- Return travel costs reimbursed only for periods of tenure of 12 weeks or more.
- Not intended to offset daily commuting costs to and from the organization.















## When and how do you apply?

- Complete Form 202, Part I and attach up-to-date official transcripts.
- Once Part I is completed and verified, provide your reference number to your proposed supervisor.
- The proposed supervisor will complete Form 202, Part II and submit the application on your behalf.

Deadline for applications: verify with your university!















## Finding the Form









Conseil de recherches en sciences naturelles et en génie du Canada





|      |         | Contact Us | Help |              |        |
|------|---------|------------|------|--------------|--------|
| Save | Preview | Portfolio  |      | Instructions | Logout |

#### Application Profile >

| i Vi III             | Form 202 Part I - Application Profile                                            | <u> </u>        |            |                    |                          |
|----------------------|----------------------------------------------------------------------------------|-----------------|------------|--------------------|--------------------------|
| Application Profile  | Application From                                                                 | -               |