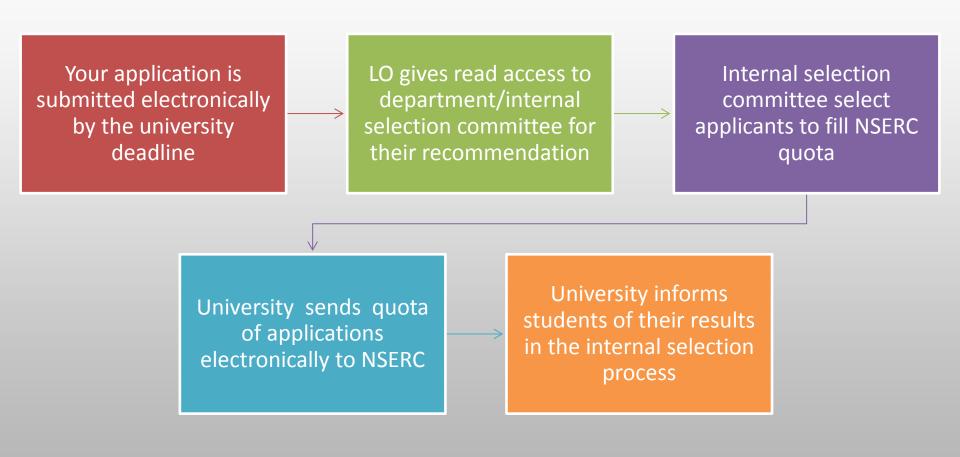

deadline date for applications at the university, in a bachelor's degree program at an eligible university,
- have completed the first year of your bachelor's program,
- have been registered in one of the two terms immediately before holding the award,
- not have started a graduate program at any time in the NSE, and
- be engaged full-time in R&D in NSE during the tenure of your award.













# USRA Supervisor Eligibility

- Supervisor must hold an eligible research grant either at the time of application or when the award is held.
- Supervisors from small universities may be eligible for an exception to the active research grant holding rule.
- Contact your university Liaison Officer for eligible supervisors.













# What happens to your USRA application at the university?



#### **Travel Allowance**

- Travel allowance for costs incurred to travel to the host university and back.
- Based on economy air fare between cities. Ground transportation costs to and from your residence and the point of departure (e.g., airport, train station, bus station) may also be covered.
- Return travel costs reimbursed only for periods of tenure of 12 weeks or more.
- Not intended to offset daily commuting costs to and from the organization.















## When and how do you apply?

- Complete Form 202, Part I and attach up-to-date official transcripts.
- Once Part I is completed and verified, provide your reference number to your proposed supervisor.
- The proposed supervisor will complete Form 202, Part II and submit the application on your behalf.

Deadline for applicat