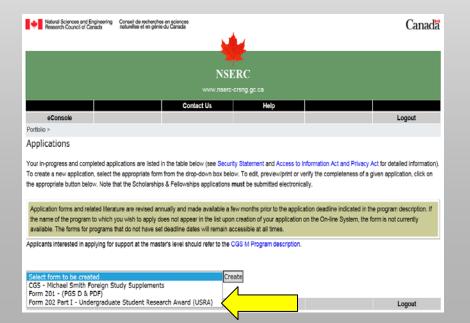

## When and how do you apply?

- Complete Form 202, Part I and attach up-to-date official transcripts.
- Once Part I is completed and verified, provide your reference number to your proposed supervisor.
- The proposed supervisor will complete Form 202, Part II and submit the application on your behalf.