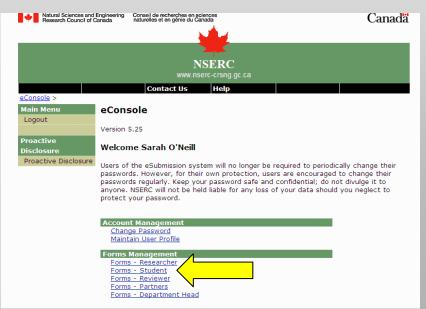

# What happens to your USRA application at the university?

## When and how do you apply?

- Complete Form 202, Part I and attach up-to-date official transcripts.
- Once Part I is completed and verified, provide your reference number to your proposed supervisor.
- The proposed supervisor will complete Form 202, Part II and submit the application on your behalf.