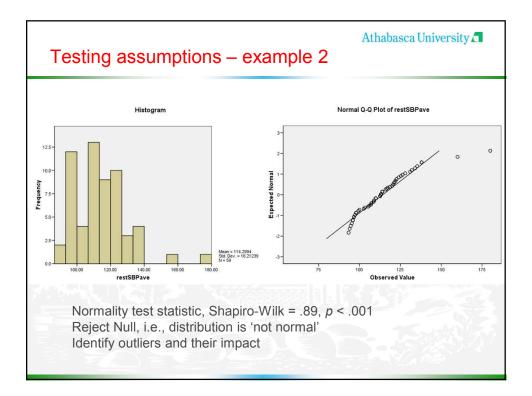

| 48 | 36     | 2       | 38      | 15.60   | 8.444          |
| student's current gpa               | 50 | 34.6   | 2.4     | 37.0    | 4.450   | 6.4209         |
| positive evaluation,<br>institution | 50 | 3      | 2       | 5       | 3.38    | .945           |
| positive evaluation, major          | 49 | 4      | 1       | 5       | 3.27    | .953           |
| positive evaluation,<br>facilities  | 50 | 4      | 1       | 5       | 2.76    | 1.061          |
| positive eval, social life          | 50 | 4      | 1       | 5       | 3.10    | 1.182          |
| hours per week spent<br>working     | 49 | 50     | 0       | 50      | 26.12   | 14.857         |
| Valid N (listwise)                  | 45 |        |         |         |         |                |