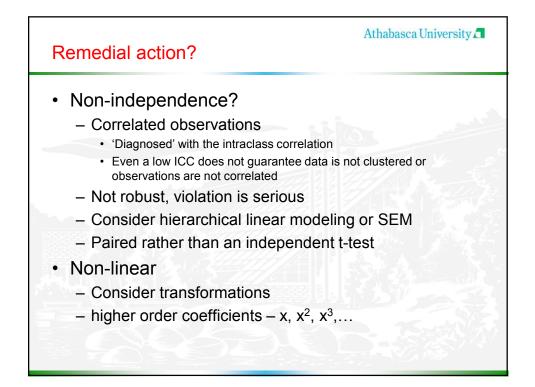

8 | 36     | 2       | 38      | 15.60   | 8.444          |
| student's current gpa               | 50 | 34.6   | 2.4     | 37.0    | 4.450   | 6.4209         |
| positive evaluation,<br>institution | 50 | 3      | 2       | 5       | 3.38    | .945           |
| positive evaluation, major          | 49 | 4      | 1       | 5       | 3.27    | .953           |
| positive evaluation,<br>facilities  | 50 | 4      | 1       | 5       | 2.76    | 1.061          |
| positive eval, social life          | 50 | 4      | 1       | 5       | 3.10    | 1.182          |
| hours per week spent<br>working     | 49 | 50     | 0       | 50      | 26.12   | 14.857         |
| Valid N (listwise)                  | 45 |        |         |         |         |                |