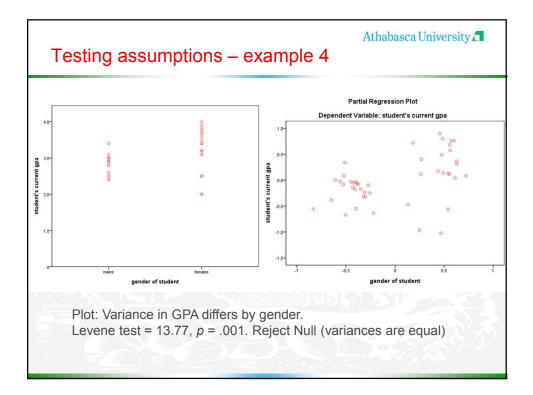

| 48 | 36     | 2       | 38      | 15.60   | 8.444          |
| student's current gpa               | 50 | 34.6   | 2.4     | 37.0    | 4.450   | 6.4209         |
| positive evaluation,<br>institution | 50 | 3      | 2       | 5       | 3.38    | .945           |
| positive evaluation, major          | 49 | 4      | 1       | 5       | 3.27    | .953           |
| positive evaluation,<br>facilities  | 50 | 4      | 1       | 5       | 2.76    | 1.061          |
| positive eval, social life          | 50 | 4      | 1       | 5       | 3.10    | 1.182          |
| hours per week spent<br>working     | 49 | 50     | 0       | 50      | 26.12   | 14.857         |
| Valid N (listwise)                  | 45 |        |         |         |         |                |