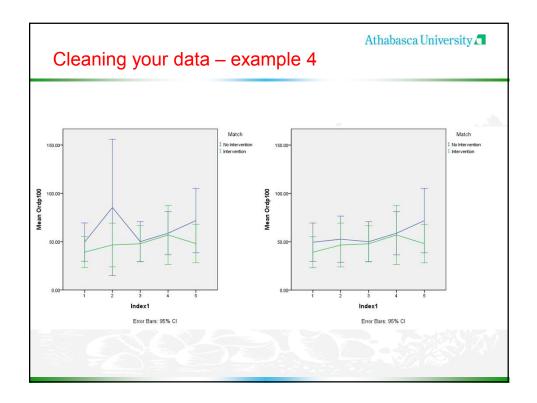

y per week             | 48 | 36     | 2       | 38      | 15.60   | 8.444          |
| student's current gpa               | 50 | 34.6   | 2.4     | 37.0    | 4.450   | 6.4209         |
| positive evaluation,<br>institution | 50 | 3      | 2       | 5       | 3.38    | .945           |
| positive evaluation, major          | 49 | 4      | 1       | 5       | 3.27    | .953           |
| positive evaluation,<br>facilities  | 50 | 4      | 1       | 5       | 2.76    | 1.061          |
| positive eval, social life          | 50 | 4      | 1       | 5       | 3.10    | 1.182          |
| hours per week spent<br>working     | 49 | 50     | 0       | 50      | 26.12   | 14.857         |
| Valid N (listwise)                  | 45 |        |         |         |         |                |