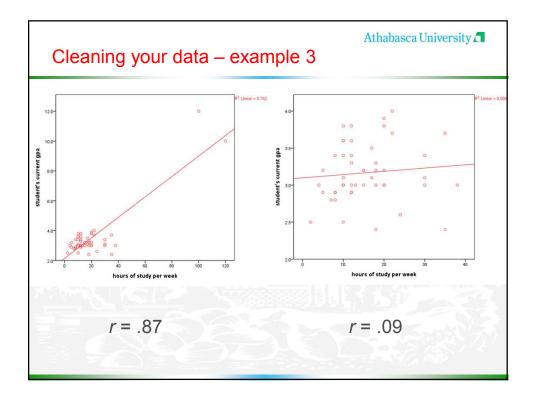

| Descriptive Statistics              |    |        |         |         |         |                |
|-------------------------------------|----|--------|---------|---------|---------|----------------|
|                                     | N  | Range  | Minimum | Maximum | Mean    | Std. Deviation |
| student height in inches            | 50 | 692.00 | 7.00    | 699.00  | 77.3440 | 90.57381       |
| gender of student                   | 50 | 2      | 0       | 2       | 1.44    | .577           |
| marital status                      | 49 | 2      | 1       | 3       | 1.82    | .782           |
| age group                           | 50 | 2      | 1       | 3       | 1.96    | .807           |
| does subject have<br>children       | 50 | 1      | 0       | 1       | .52     | .505           |
| amount of tv watched per<br>week    | 50 | 21     | 4       | 25      | 11.98   | 6.096          |
| television shows-sitcoms            | 50 | 1      | 0       | 1       | .64     | .485           |
| television shows-movies             | 50 | 1      | 0       | 1       | .36     | .485           |
| television shows-sports             | 50 | 1      | 0       | 1       | .52     | .505           |
| television shows-news shows         | 50 | 1      | 0       | 1       | .46     | .503           |
| hours of study per week             | 48 | 36     | 2       | 38      | 15.60   | 8.444          |
| student's current gpa               | 50 | 34.6   | 2.4     | 37.0    | 4.450   | 6.4209         |
| positive evaluation,<br>institution | 50 | 3      | 2       | 5       | 3.38    | .945           |
| positive evaluation, major          | 49 | 4      | 1       | 5       | 3.27    | .953           |
| positive evaluation,<br>facilities  | 50 | 4      | 1       | 5       | 2.76    | 1.061          |
| positive eval, social life          | 50 | 4      | 1       | 5       | 3.10    | 1.182          |
| hours per week spent<br>working     | 49 | 50     | 0       | 50      | 26.12   | 14.857         |
| Valid N (listwise)                  | 45 |        |         |         |         |                |