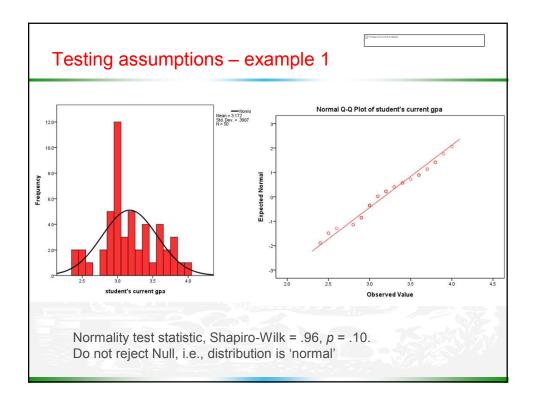

| 48 | 36     | 2       | 38      | 15.60   | 8.444          |
| student's current gpa               | 50 | 34.6   | 2.4     | 37.0    | 4.450   | 6.4209         |
| positive evaluation,<br>institution | 50 | 3      | 2       | 5       | 3.38    | .945           |
| positive evaluation, major          | 49 | 4      | 1       | 5       | 3.27    | .953           |
| positive evaluation,<br>facilities  | 50 | 4      | 1       | 5       | 2.76    | 1.061          |
| positive eval, social life          | 50 | 4      | 1       | 5       | 3.10    | 1.182          |
| hours per week spent<br>working     | 49 | 50     | 0       | 50      | 26.12   | 14.857         |
| Valid N (listwise)                  | 45 |        |         |         |         |                |