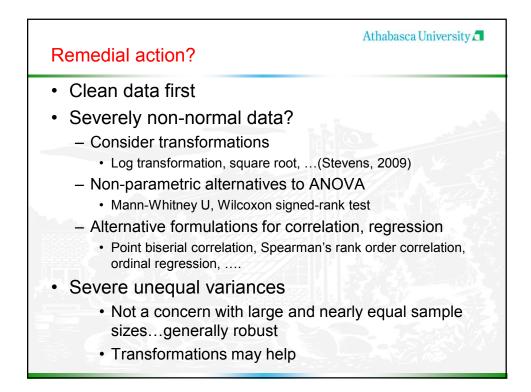

48 | 36     | 2       | 38      | 15.60   | 8.444          |
| student's current gpa               | 50 | 34.6   | 2.4     | 37.0    | 4.450   | 6.4209         |
| positive evaluation,<br>institution | 50 | 3      | 2       | 5       | 3.38    | .945           |
| positive evaluation, major          | 49 | 4      | 1       | 5       | 3.27    | .953           |
| positive evaluation,<br>facilities  | 50 | 4      | 1       | 5       | 2.76    | 1.061          |
| positive eval, social life          | 50 | 4      | 1       | 5       | 3.10    | 1.182          |
| hours per week spent<br>working     | 49 | 50     | 0       | 50      | 26.12   | 14.857         |
| Valid N (listwise)                  | 45 |        |         |         |         |                |