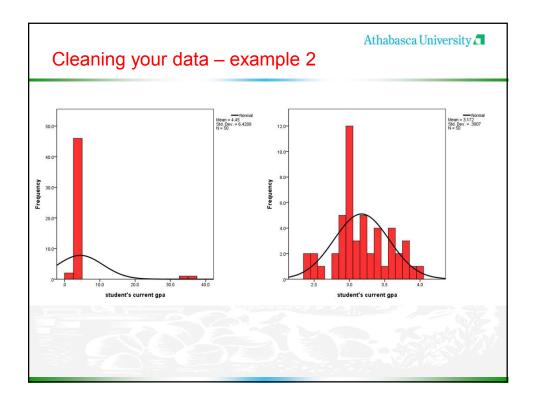

| Descriptive Statistics              |    |        |         |         |         |                |
|-------------------------------------|----|--------|---------|---------|---------|----------------|
|                                     | N  | Range  | Minimum | Maximum | Mean    | Std. Deviation |
| student height in inches            | 50 | 692.00 | 7.00    | 699.00  | 77.3440 | 90.57381       |
| gender of student                   | 50 | 2      | 0       | 2       | 1.44    | .577           |
| marital status                      | 49 | 2      | 1       | 3       | 1.82    | .782           |
| age group                           | 50 | 2      | 1       | 3       | 1.96    | .807           |
| does subject have<br>children       | 50 | 1      | 0       | 1       | .52     | .505           |
| amount of tv watched per<br>week    | 50 | 21     | 4       | 25      | 11.98   | 6.096          |
| television shows-sitcoms            | 50 | 1      | 0       | 1       | .64     | .485           |
| television shows-movies             | 50 | 1      | 0       | 1       | .36     | .485           |
| television shows-sports             | 50 | 1      | 0       | 1       | .52     | .505           |
| television shows-news shows         | 50 | 1      | 0       | 1       | .46     | .503           |
| hours of study per week             | 48 | 36     | 2       | 38      | 15.60   | 8.444          |
| student's current gpa               | 50 | 34.6   | 2.4     | 37.0    | 4.450   | 6.4209         |
| positive evaluation,<br>institution | 50 | 3      | 2       | 5       | 3.38    | .945           |
| positive evaluation, major          | 49 | 4      | 1       | 5       | 3.27    | .953           |
| positive evaluation,<br>facilities  | 50 | 4      | 1       | 5       | 2.76    | 1.061          |
| positive eval, social life          | 50 | 4      | 1       | 5       | 3.10    | 1.182          |
| hours per week spent<br>working     | 49 | 50     | 0       | 50      | 26.12   | 14.857         |
| Valid N (listwise)                  | 45 |        |         |         |         |                |