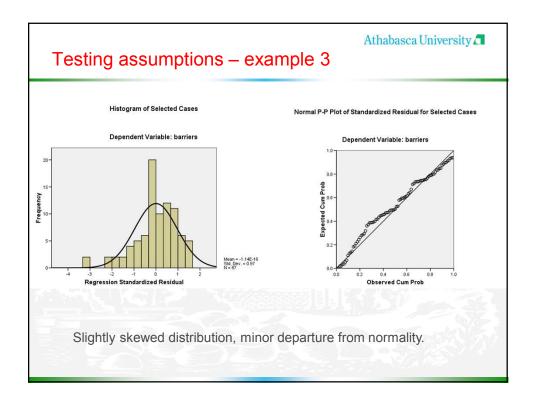

| 48 | 36     | 2       | 38      | 15.60   | 8.444          |
| student's current gpa               | 50 | 34.6   | 2.4     | 37.0    | 4.450   | 6.4209         |
| positive evaluation,<br>institution | 50 | 3      | 2       | 5       | 3.38    | .945           |
| positive evaluation, major          | 49 | 4      | 1       | 5       | 3.27    | .953           |
| positive evaluation,<br>facilities  | 50 | 4      | 1       | 5       | 2.76    | 1.061          |
| positive eval, social life          | 50 | 4      | 1       | 5       | 3.10    | 1.182          |
| hours per week spent<br>working     | 49 | 50     | 0       | 50      | 26.12   | 14.857         |
| Valid N (listwise)                  | 45 |        |         |         |         |                |